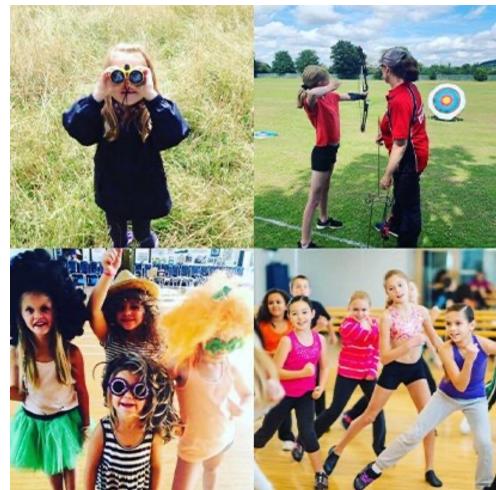

#### **Special Activities**

Swimming St Edwards and Cotswold swim on a Wednesday Stroud swim on a Tuesday

> Science workshop Archery Forestschool **Circus Skills Climbing Wall** Zumba **Pedal Cars** Inflatables Magic Mindfulness Yoga **Animal Petting** Ice-cream Van

One of these activities are booked in on a Tuesday on Thursday at all settings.

#### **Special Activities**

Swimming St Edwards and Cotswold swim on a Wednesday Stroud swim on a Tuesday Science workshop Archery Forestschool **Circus Skills Climbing Wall** Zumba **Pedal Cars** Inflatables Magic Mindfulness Drama Workshop Yoqa Petting Zoo ice-cream Van Martial Arts One of these activities are booked in on a Tuesday on Thursday at all settings.